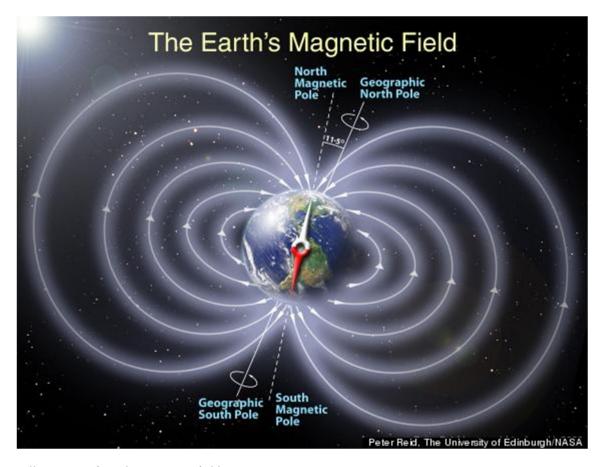

# FINDING MY SPOT, continued from page 1

Schematic illustration of Earth's magnetic field.

Talk about dogged research.

When the researchers pored through the data, they discovered that the dogs showed a preference for peeing and pooping while facing due north or south — but only when the Earth's magnetic field was calm, which it is about 20 percent of the time during daylight, according to the researchers.

"We found that dogs are magnetosensitive, and they are predictably disturbed by even small changes of the MF (magnetic field)," Dr. Sabine Begall, a <u>zoologist at the University of Duisburg-Essen</u> in Germany, told HuffPost Science in an email. Earth's magnetic field changes as a result of the sun's gravity on Earth's atmosphere, solar flares, solar wind, and sunspot activity. "Imagine that you read a compass during a hike," Dr. Begall said in the email. "If the compass needle is shaky, you might dismiss reading the compass at all. That could be the reason why the dogs have no preference when the MF is unstable."